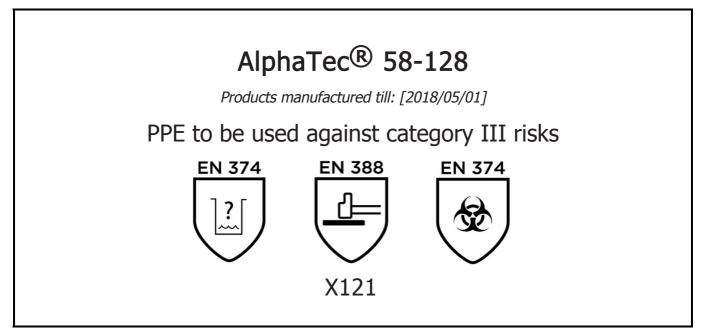

is in conformity with the provisions of Regulation (EU) 2016/425 and with the standards EN 374:2003, EN 388:2003, EN 420:2003 + A1:2009, and is identical to the PPE which is subject to the EC Type examination; under certificate number 032/2015/0115 issued by the Notified Body:

Guido Van Duren Director - Regulatory affairs Ansell

Place: Brussels Date: 2015/01/28