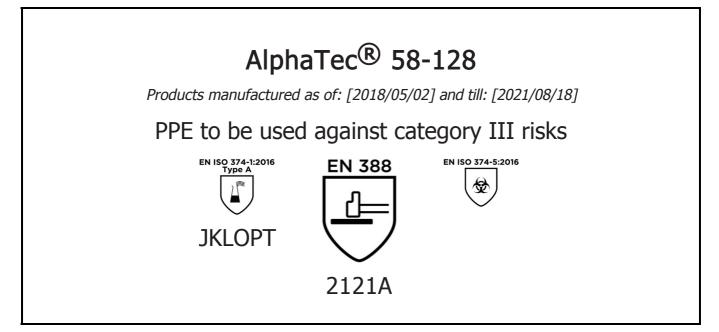

is in conformity with the provisions of Regulation (EU) 2016/425 and with the standards EN ISO 374-1:2016, EN 388:2016, EN 420:2003 + A1:2009, EN ISO 374-5:2016 and is identical to the PPE which is subject to the EU-Type examination (Module B, Annex V of the Regulation), under certificate number 032/2018/0801.02, issued by the Notified Body:

Guido Van Duren Director - Regulatory affairs Ansell

Place: Brussels Date: 2018/05/02