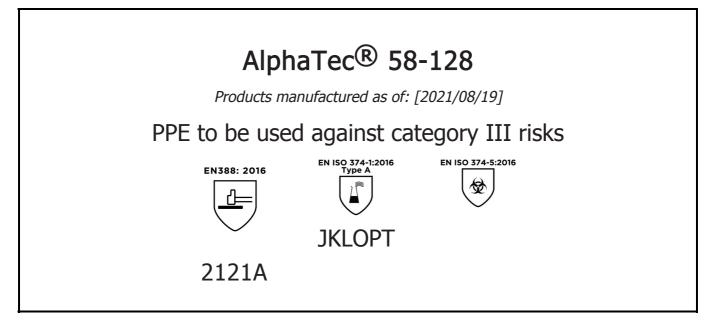

is in conformity with the provisions of Regulation (EU) 2016/425 and with the standards EN 388:2016 +A1:2018, EN ISO 21420:2020, EN ISO 374-1:2016, EN ISO 374-5:2016 and is identical to the PPE which is subject to the EU-Type examination (Module B, Annex V of the Regulation), under certificate number 032/2021/0793, issued by the Notified Body:

Bito O

Guido Van Duren Director - Regulatory affairs Ansell

Place: Brussels Date: 2021/08/19