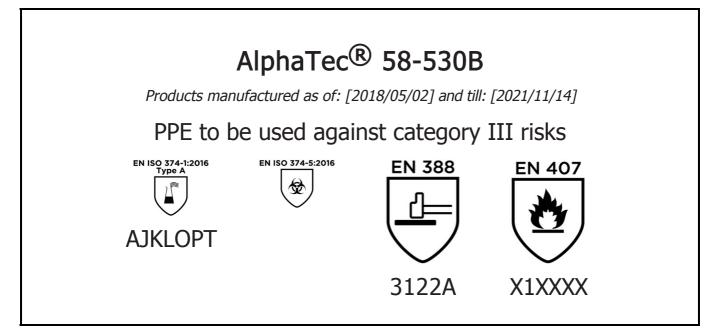

is in conformity with the provisions of Regulation (EU) 2016/425 and with the standards EN ISO 374-1:2016, EN ISO 374-5:2016, EN 388:2016, EN 407:2004, EN 420:2003 + A1:2009 and is identical to the PPE which is subject to the EU-Type examination (Module B, Annex V of the Regulation), under certificate number 032/2018/0805, issued by the Notified Body:

> CENTEXBEL (0493) TECHNOLOGIEPARK 70 B-9052 ZWIJNAARDE BELGIUM

and is subject to the procedure set out in Annex VII (Module C2) of the Regulation under the supervision of the Notified Body:

CENTEXBEL (0493) TECHNOLOGIEPARK 70 B-9052 ZWIJNAARDE BELGIUM

Guido Van Duren Director - Regulatory affairs Ansell

Place: Brussels Date: 2018/05/02