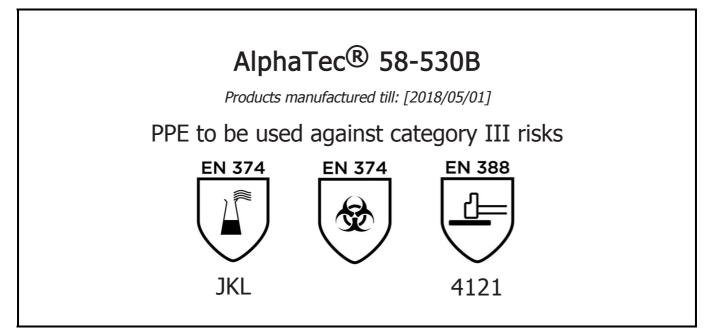

is in conformity with the provisions of Regulation (EU) 2016/425 and with the standards EN 374:2003, , EN 388:2003, EN 420:2003 + A1:2009 and is identical to the PPE which is subject to the EC Type examination; under certificate number 03205494 issued by the Notified Body:

## CENTEXBEL (0493) TECHNOLOGIEPARK 70 B-9052 ZWIJNAARDE BELGIUM

and is subject to the procedure set out in Annex VII (Module C2) of the Regulation under the supervision of the Notified Body:

CENTEXBEL (0493) TECHNOLOGIEPARK 70 B-9052 ZWIJNAARDE BELGIUM

Guido Van Duren Director - Regulatory affairs Ansell

Place: Brussels Date: 2005/12/12