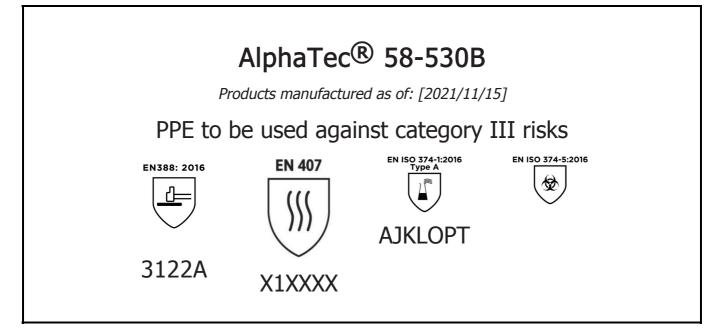

is in conformity with the provisions of Regulation (EU) 2016/425 and with the standards EN 388:2016 +A1:2018, EN407:2020, EN ISO 21420:2020, EN ISO 374-1:2016, EN ISO 374-5:2016 and is identical to the PPE which is subject to the EU-Type examination (Module B, Annex V of the Regulation), under certificate number 032/2021/1189, issued by the Notified Body:

CENTEXBEL (0493) TECHNOLOGIEPARK 70 B-9052 ZWIJNAARDE BELGIUM

and is subject to the procedure set out in Annex VIII (Module D) of the Regulation under the supervision of the Notified Body:

CENTEXBEL (0493) TECHNOLOGIEPARK 70 B-9052 ZWIJNAARDE BELGIUM

Guido Van Duren Director - Regulatory affairs Ansell

Place: Brussels Date: 2021/11/15