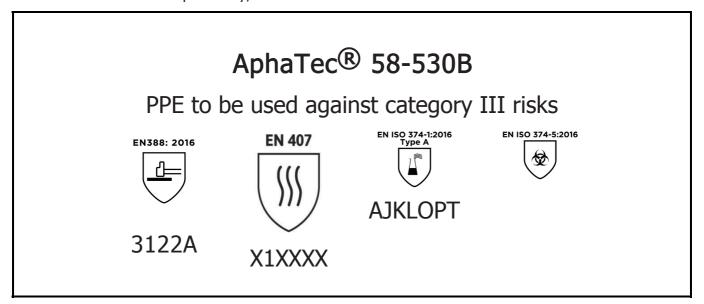

is in conformity with the provisions of Regulation 2016/425 on personal protective equipment, as amended to apply in GB, and with the standards EN 388:2016 +A1:2018, EN407:2020 , EN ISO 21420:2020, EN ISO 374-1:2016, EN ISO 374-5:2016 and is identical to the PPE which is subject to the UK Type-examination (Module B, Annex V of the Regulation), under certificate number AB0321/2256-01/E00-00, issued by the Approved Body: