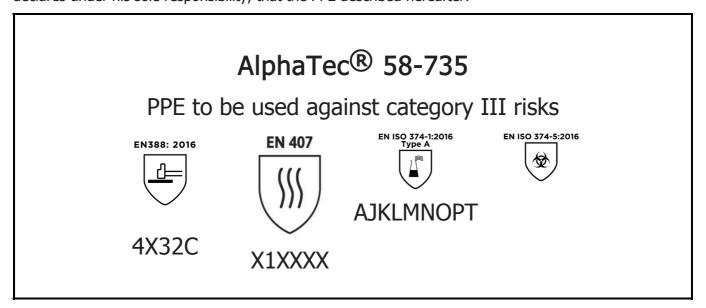

is in conformity with the provisions of Regulation 2016/425 on personal protective equipment, as amended to apply in GB, and with the standards EN 388:2016 +A1:2018, EN407:2020 , EN ISO 21420:2020, EN ISO 374-1:2016, EN ISO 374-5:2016 and is identical to the PPE which is subject to the UK Type-examination (Module B, Annex V of the Regulation), under certificate number AB0321/2255-01/E00-00, issued by the Approved Body: