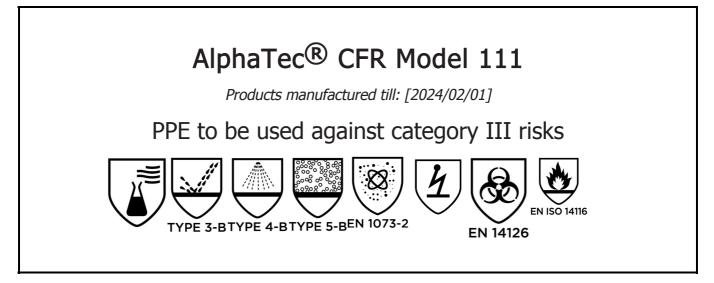

is in conformity with the provisions of Regulation (EU) 2016/425 and with the standards , EN 14605:2005 + A1:2009, EN ISO 13982-1:2004 + A1:2010, EN 1073-2:2002, EN 1149-5:2018, EN 14126:2003, EN ISO 13688:2013, EN ISO 14116:2015 and is identical to the PPE which is subject to the EU Type Examination; under certificate number 0598/PPE/24/2248 issued by the Notified Body: