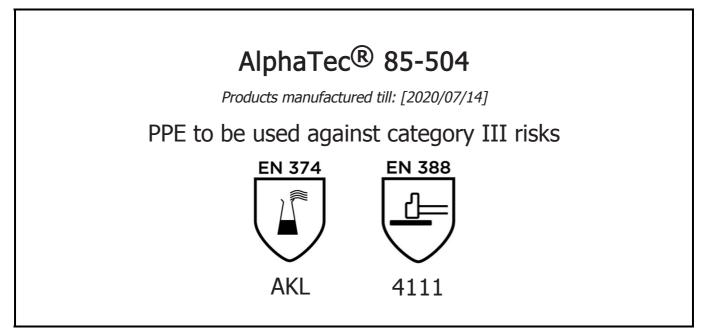

## EU DECLARATION OF CONFORMITY

The Manufacturer ANSELL HEALTHCARE EUROPE N.V. RIVERSIDE BUSINESS PARK, BLOCK J BOULEVARD INTERNATIONAL 55 B-1070 BRUSSELS BELGIUM

declares under his sole responsibility, that the PPE described hereafter:

is in conformity with the provisions of Regulation (EU) 2016/425 and with the standards EN 374:2003, EN 388:2003, EN 420:2003 + A1:2009 and is identical to the PPE which is subject to the EC Type examination; under certificate number IFA 1501065 issued by the Notified Body:

INSTITUT FÜR ARBEITSSCHUTZ DER DGUV (IFA) (0121) PRÜF- UND ZERTIFIZIERUNGSSTELLE IM DGUV TEST ALTE HEERSTRASSE 111 53754 SANKT AUGUSTIN

and is subject to the procedure set out in Annex VII (Module C2) of the Regulation under the supervision of the Notified Body:

INSTITUT FÜR ARBEITSSCHUTZ DER DGUV (IFA) (0121) PRÜF- UND ZERTIFIZIERUNGSSTELLE IM DGUV TEST ALTE HEERSTRASSE 111 53754 SANKT AUGUSTIN

Guido Van Duren Director - Regulatory affairs Ansell

Place: Brussels Date: 2015/07/23