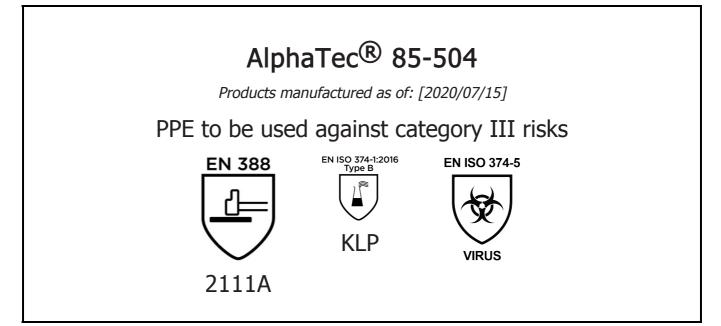

## EU DECLARATION OF CONFORMITY

The Manufacturer ANSELL HEALTHCARE EUROPE N.V. RIVERSIDE BUSINESS PARK, BLOCK J BOULEVARD INTERNATIONAL 55 B-1070 BRUSSELS BELGIUM

declares under his sole responsibility, that the PPE described hereafter:

is in conformity with the provisions of Regulation (EU) 2016/425 and with the standards EN 388:2016, EN ISO 374-1:2016 Type B, EN ISO 374-5:2016, EN 420:2003 + A1:2009 and is identical to the PPE which is subject to the EU-Type examination (Module B, Annex V of the Regulation), under certificate number 032/2020/0978, issued by the Notified Body:

CENTEXBEL (0493) TECHNOLOGIEPARK 70 B-9052 ZWIJNAARDE BELGIUM

and is subject to the procedure set out in Annex VII (Module C2) of the Regulation under the supervision of the Notified Body:

CENTEXBEL (0493) TECHNOLOGIEPARK 70 B-9052 ZWIJNAARDE BELGIUM

Guido Van Duren Director - Regulatory affairs Ansell

Place: Brussels Date: 2020/07/15