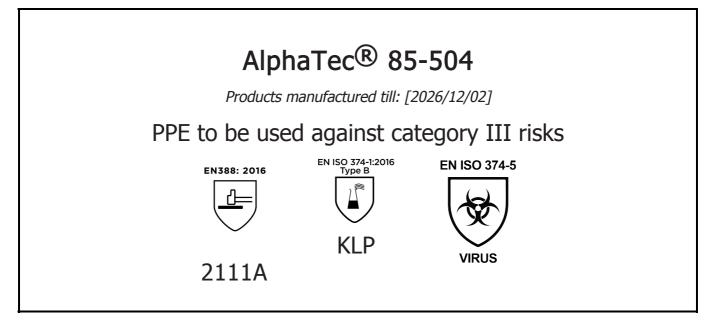

## EU DECLARATION OF CONFORMITY

The Manufacturer ANSELL HEALTHCARE EUROPE N.V. RIVERSIDE BUSINESS PARK, BLOCK J BOULEVARD INTERNATIONAL 55 B-1070 BRUSSELS BELGIUM

declares under his sole responsibility, that the PPE described hereafter:

is in conformity with the provisions of Regulation (EU) 2016/425 and with the standards EN 388:2016 +A1:2018, EN ISO 21420:2020, EN ISO 374-1:2016, EN ISO 374-5:2016 and is identical to the PPE which is subject to the EU-Type examination (Module B, Annex V of the Regulation), under certificate number 032/2021/1309, issued by the Notified Body:

CENTEXBEL (0493) TECHNOLOGIEPARK 70 B-9052 ZWIJNAARDE BELGIUM

and is subject to the procedure set out in Annex VII (Module C2) of the Regulation under the supervision of the Notified Body:

CENTEXBEL (0493) TECHNOLOGIEPARK 70 B-9052 ZWIJNAARDE BELGIUM

Bito O

Guido Van Duren Director - Regulatory affairs Ansell

Place: Brussels Date: 2021/12/02