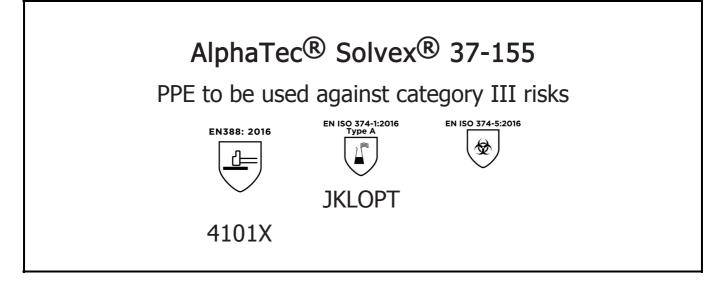

is in conformity with the provisions of Regulation 2016/425 on personal protective equipment, as amended to apply in GB, and with the standards EN 388:2016 +A1:2018, EN ISO 21420:2020, EN ISO 374-1:2016, EN ISO 374-5:2016 and is identical to the PPE which is subject to the UK Type-examination (Module B, Annex V of the Regulation), under certificate number AB0321/22557-01/E00-00, issued by the Approved Body: