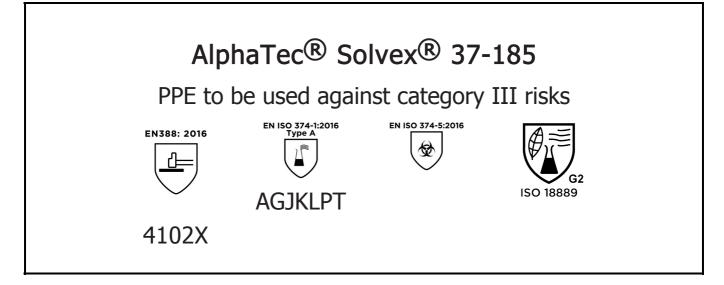

is in conformity with the provisions of Regulation 2016/425 on personal protective equipment, as amended to apply in GB, and with the standards EN 388:2016 +A1:2018, EN ISO 21420:2020, EN ISO 374-1:2016, EN ISO 374-5:2016, ISO 18889:2019 and is identical to the PPE which is subject to the UK Type-examination (Module B, Annex V of the Regulation), under certificate number AB0321/24090-01/E00-00, issued by the Approved Body: