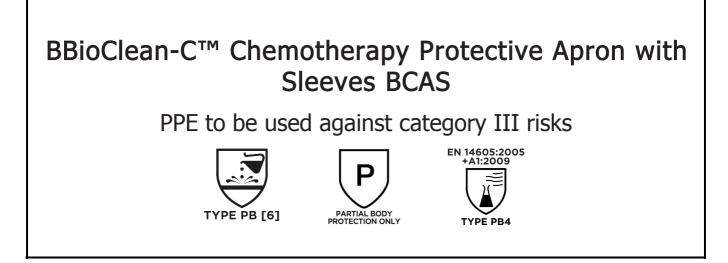

is in conformity with the provisions of Regulation (EU) 2016/425 and with the standards EN 13034:2005 + A1:2009, EN ISO 13688:2013+A1:2021, Partial Body Protection Only, EN 14605:2005 + A1:2009 and is identical to the PPE which is subject to the EU Type Examination; under certificate number 032/2023/0238 issued by the Notified Body: