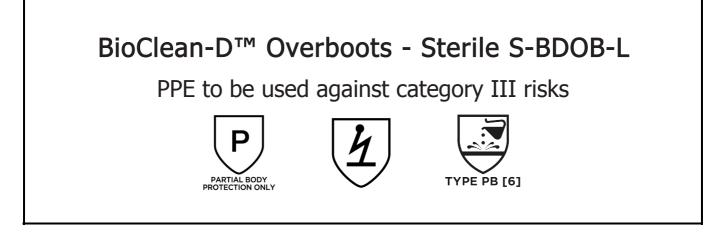

is in conformity with the provisions of Regulation (EU) 2016/425 and with the standards Partial Body Protection Only, EN 1149-5:2018, EN ISO 13688:2013+A1:2021, EN 13034:2005 + A1:2009 and is identical to the PPE which is subject to the EU Type Examination; under certificate number 032/2023/0615 issued by the Notified Body: