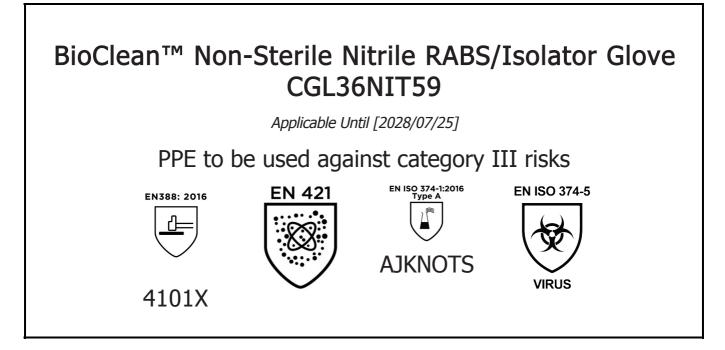

is in conformity with the provisions of Regulation 2016/425 on personal protective equipment, as amended to apply in GB, and with the standards EN 388:2016 +A1:2018, EN 421:2010, EN ISO 21420:2020, EN ISO 374-1:2016, EN ISO 374-5:2016 and is identical to the PPE which is subject to the Type-examination (Module B, Annex V of the Regulation), under certificate number 032/2023/0462, issued by the Body: