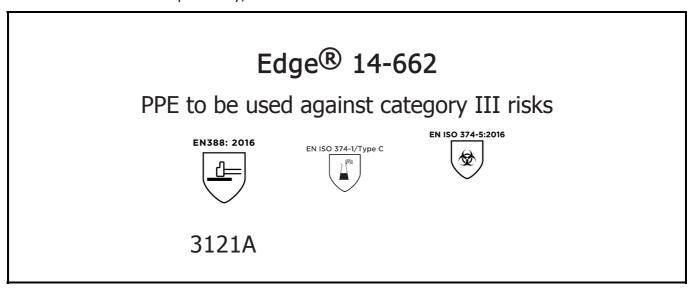

is in conformity with the provisions of Regulation 2016/425 on personal protective equipment, as amended to apply in GB, and with the standards EN 388:2016 +A1:2018, EN ISO 21420:2020, EN ISO 374-1:2016, EN ISO 374-5:2016 and is identical to the PPE which is subject to the UK Type-examination (Module B, Annex V of the Regulation), under certificate number AB0321/22844-01/E00-00, issued by the Approved Body: