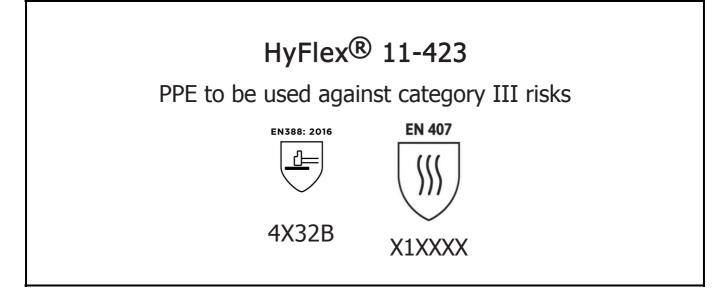

## **UK DECLARATION OF CONFORMITY**

The Manufacturer ANSELL HEALTHCARE EUROPE N.V. RIVERSIDE BUSINESS PARK, BLOCK J BOULEVARD INTERNATIONAL 55 B-1070 BRUSSELS BELGIUM

declares under his sole responsibility, that the PPE described hereafter:

is in conformity with the provisions of Regulation 2016/425 on personal protective equipment, as amended to apply in GB, and with the standards EN 388:2016 +A1:2018, EN407:2020, EN ISO 21420:2020 and is identical to the PPE which is subject to the UK Type-examination (Module B, Annex V of the Regulation), under certificate number AB0321/24643-01/E00-00, issued by the Approved Body: