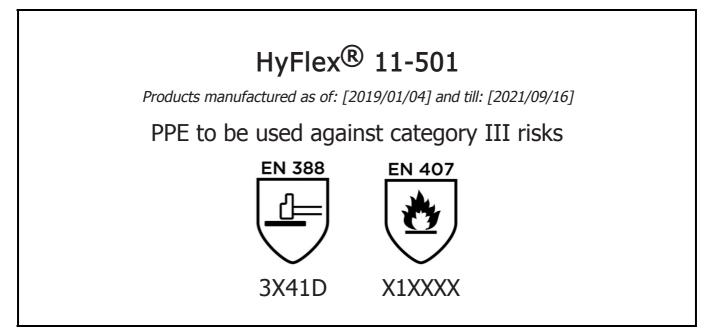

## EU DECLARATION OF CONFORMITY

The Manufacturer ANSELL HEALTHCARE EUROPE N.V. RIVERSIDE BUSINESS PARK, BLOCK J BOULEVARD INTERNATIONAL 55 B-1070 BRUSSELS BELGIUM

declares under his sole responsibility, that the PPE described hereafter:

is in conformity with the provisions of Regulation (EU) 2016/425 and with the standards EN 388:2016, EN 407:2004, EN 420:2003 + A1:2009 and is identical to the PPE which is subject to the EU-Type examination (Module B, Annex V of the Regulation), under certificate number 032/2019/0007, issued by the Notified Body:

Guido Van Duren Director - Regulatory affairs Ansell

Place: Brussels Date: 2019/01/04