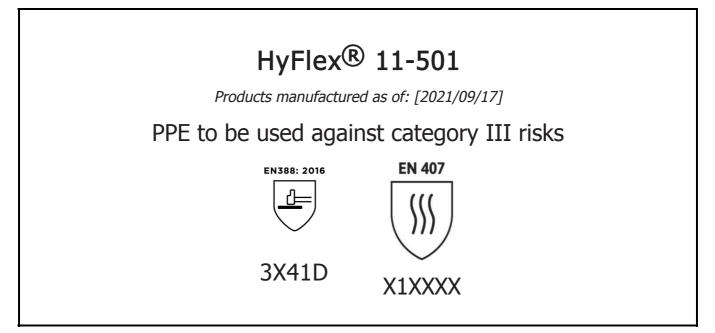

## EU DECLARATION OF CONFORMITY

The Manufacturer ANSELL HEALTHCARE EUROPE N.V. RIVERSIDE BUSINESS PARK, BLOCK J BOULEVARD INTERNATIONAL 55 B-1070 BRUSSELS BELGIUM

declares under his sole responsibility, that the PPE described hereafter:

is in conformity with the provisions of Regulation (EU) 2016/425 and with the standards EN 388:2016 +A1:2018, EN407:2020, EN ISO 21420:2020 and is identical to the PPE which is subject to the EU-Type examination (Module B, Annex V of the Regulation), under certificate number 032/2021/0920, issued by the Notified Body:

Guido Van Duren Director - Regulatory affairs Ansell

Place: Brussels Date: 2021/09/17