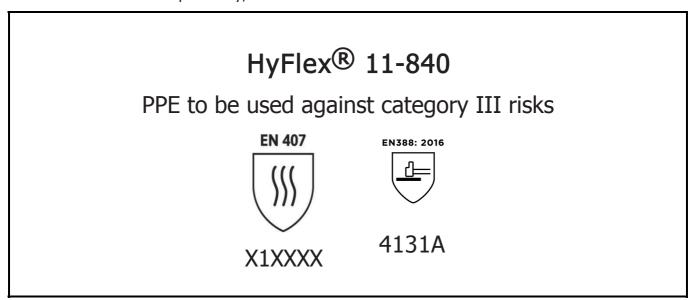

is in conformity with the provisions of Regulation 2016/425 on personal protective equipment, as amended to apply in GB, and with the standards EN407:2020 , EN ISO 21420:2020, EN 388:2016 +A1:2018 and is identical to the PPE which is subject to the UK Type-examination (Module B, Annex V of the Regulation), under certificate number AB0321/23264-01/E00-00, issued by the Approved Body: