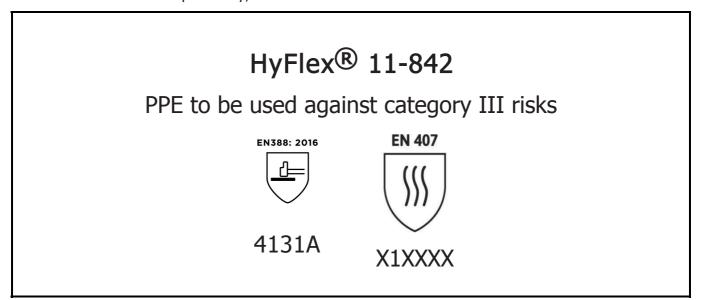

is in conformity with the provisions of Regulation 2016/425 on personal protective equipment, as amended to apply in GB, and with the standards EN ISO 21420:2020, EN 388:2016 +A1:2018, EN407:2020 and is identical to the PPE which is subject to the UK Type-examination (Module B, Annex V of the Regulation), under certificate number AB0321/23263-01/E00-00, issued by the Approved Body: