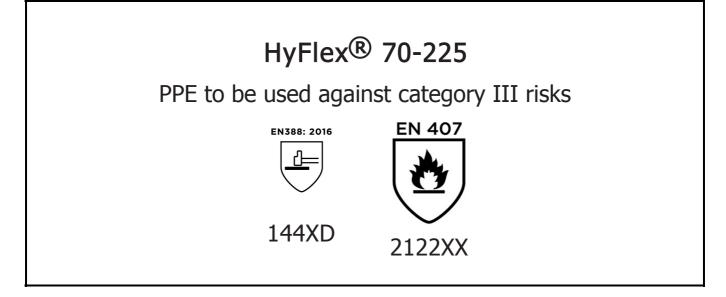

is in conformity with the provisions of Regulation 2016/425 on personal protective equipment, as amended to apply in GB, and with the standards EN 388:2016 +A1:2018, EN ISO 21420:2020, EN407:2020 and is identical to the PPE which is subject to the UK Type-examination (Module B, Annex V of the Regulation), under certificate number AB0321/22976-01/E00-00, issued by the Approved Body: