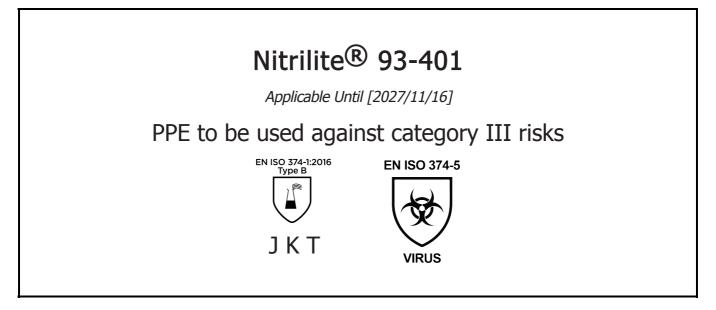

## The Manufacturer COMASEC S.A.S 5 ALLÉE DES BAS TILLIERS 92238 GENNEVILLIERS CEDEX FRANCE

declares under his sole responsibility, that the PPE described hereafter:

is in conformity with the provisions of Regulation 2016/425 on personal protective equipment, as amended to apply in GB, and with the standards EN ISO 21420:2020, EN ISO 374-1:2016, EN ISO 374-5:2016 and is identical to the PPE which is subject to the UK Type-examination (Module B, Annex V of the Regulation), under certificate number AB0321/22859-01/E00-00, issued by the Approved Body: