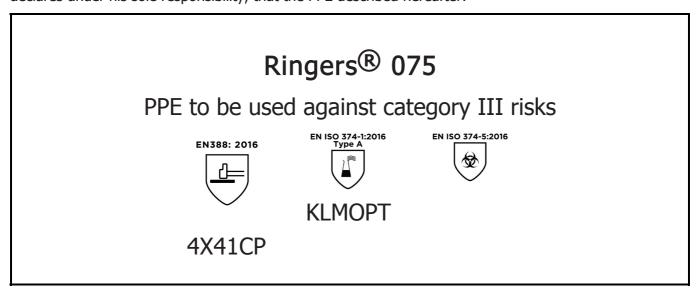

is in conformity with the provisions of Regulation 2016/425 on personal protective equipment, as amended to apply in GB, and with the standards EN 388:2016 +A1:2018, EN ISO 21420:2020, EN ISO 374-1:2016, EN ISO 374-5:2016 and is identical to the PPE which is subject to the UK Type-examination (Module B, Annex V of the Regulation), under certificate number AB0321/23122-01/E00-00, issued by the Approved Body: