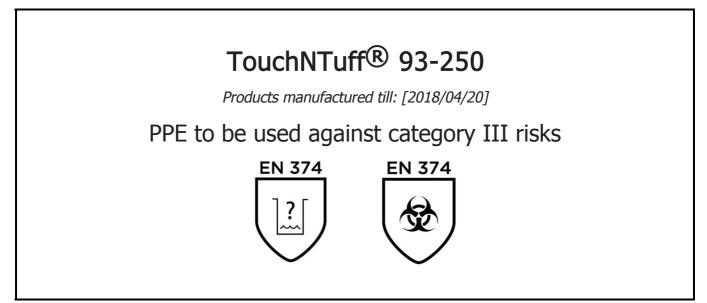

is in conformity with the provisions of Regulation (EU) 2016/425 and with the standards EN 420:2003 + A1:2009, EN 374:2003, and is identical to the PPE which is subject to the EC Type examination; under certificate number 032/2016/0395 issued by the Notified Body: