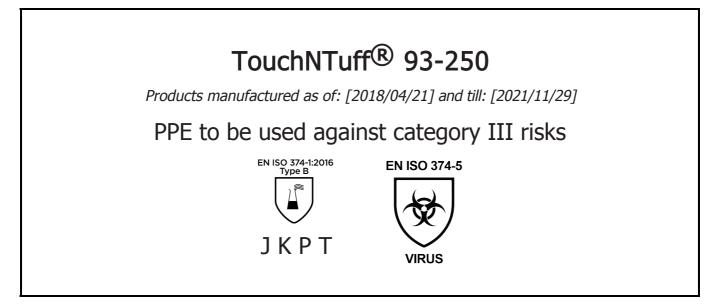

is in conformity with the provisions of Regulation (EU) 2016/425 and with the standards EN ISO 374-1:2016 Type B, EN 420:2003 + A1:2009, EN ISO 374-5:2016 and is identical to the PPE which is subject to the EU-Type examination (Module B, Annex V of the Regulation), under certificate number 032/2018/0270, issued by the Notified Body: