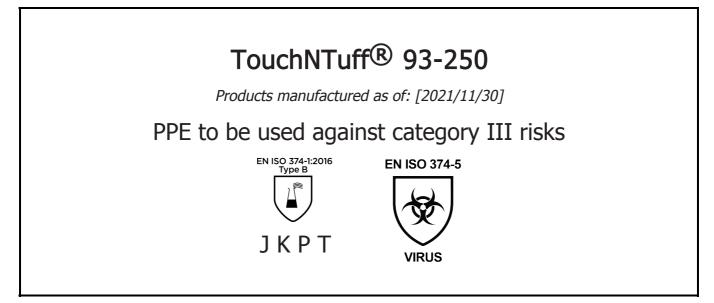

is in conformity with the provisions of Regulation (EU) 2016/425 and with the standards EN ISO 21420:2020, EN ISO 374-1:2016, EN ISO 374-5:2016 and is identical to the PPE which is subject to the EU-Type examination (Module B, Annex V of the Regulation), under certificate number 032/2021/1290, issued by the Notified Body: