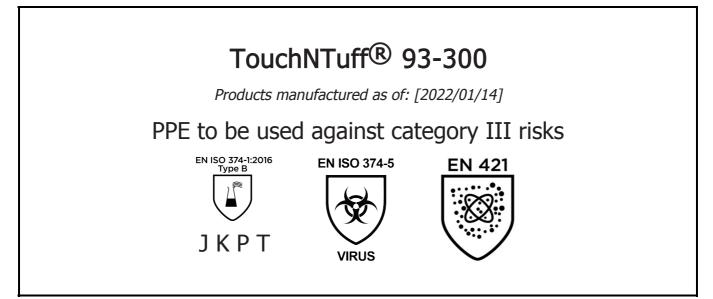

is in conformity with the provisions of Regulation (EU) 2016/425 and with the standards EN ISO 21420:2020, EN ISO 374-1:2016, EN ISO 374-5:2016, EN 421:2010 and is identical to the PPE which is subject to the EU-Type examination (Module B, Annex V of the Regulation), under certificate number 032/2022/0036, issued by the Notified Body: