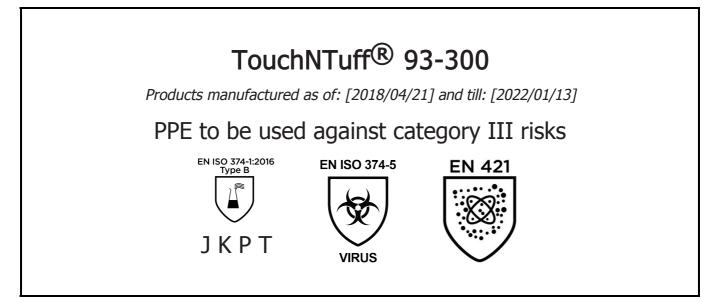

is in conformity with the provisions of Regulation (EU) 2016/425 and with the standards EN ISO 374-1:2016 Type B, EN ISO 374-5:2016, EN 421:2010 and is identical to the PPE which is subject to the EU-Type examination (Module B, Annex V of the Regulation), under certificate number 032/2018/0328, issued by the Notified Body: