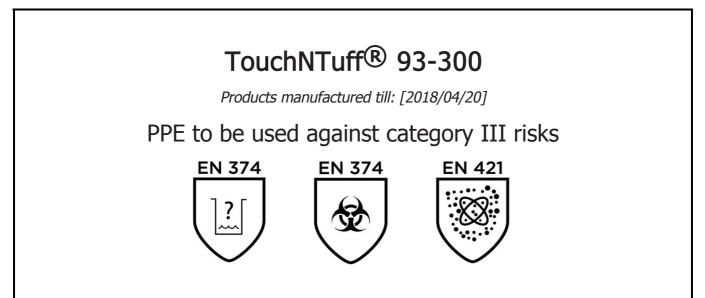

is in conformity with the provisions of Regulation (EU) 2016/425 and with the standards EN 374:2003, , EN 421:2010 and is identical to the PPE which is subject to the EC Type examination; under certificate number 032/2016/1181 issued by the Notified Body: