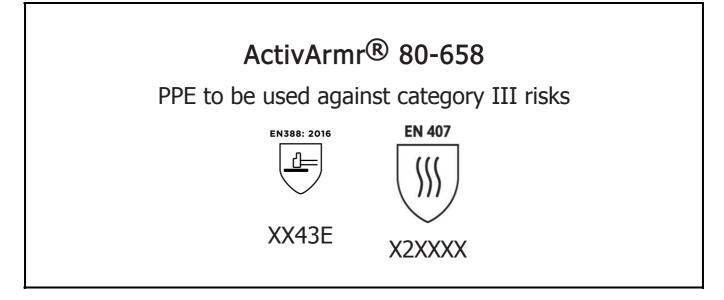

is in conformity with the provisions of Regulation 2016/425 on personal protective equipment, as amended to apply in GB, and with the standards EN 388:2016 +A1:2018, EN407:2020, EN ISO 21420:2020 and is identical to the PPE which is subject to the UK Type-examination (Module B, Annex V of the Regulation), under certificate number AB0321/22871-01/E00-00, issued by the Approved Body: