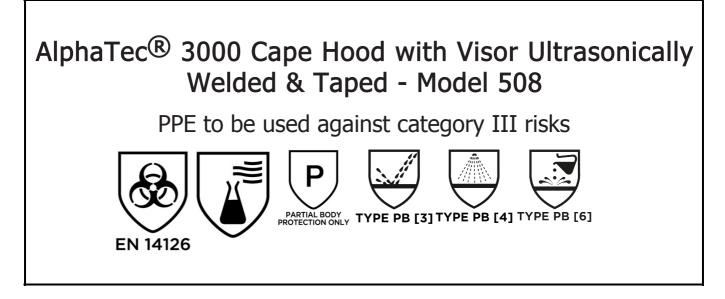

is in conformity with the provisions of Regulation (EU) 2016/425 and with the standards EN 14126:2003, EN ISO 13688:2013, , Partial Body Protection Only, EN 14605:2005 + A1:2009, EN 13034:2005 + A1:2009 and is identical to the PPE which is subject to the EU Type Examination; under certificate number 0598/PPE/23/3237 issued by the Notified Body: