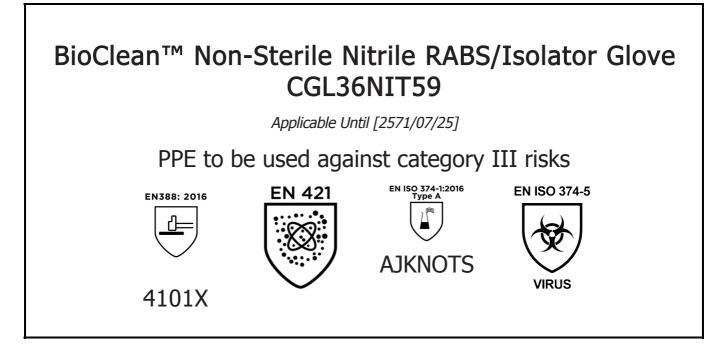

is in conformity with the provisions of Regulation 2016/425 on personal protective equipment, as amended to apply in GB, and with the standards EN 388:2016 +A1:2018, EN 421:2010, EN ISO 21420:2020, EN ISO 374-1:2016, EN ISO 374-5:2016 and is identical to the PPE which is subject to the Type-examination (Module B, Annex V of the Regulation), under certificate number 032/2023/0462, issued by the Body: