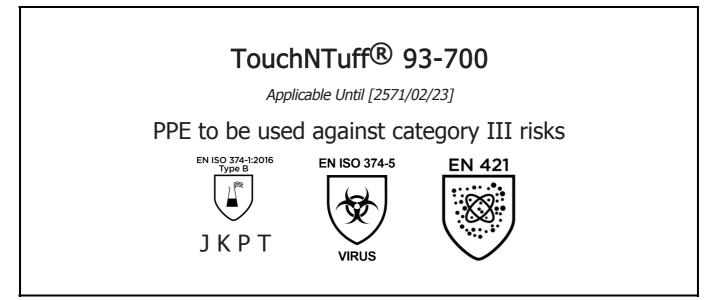

is in conformity with the provisions of Regulation 2016/425 on personal protective equipment, as amended to apply in GB, and with the standards EN ISO 21420:2020, EN ISO 374-1:2016, EN ISO 374-5:2016, EN 421:2010 and is identical to the PPE which is subject to the UK Type-examination (Module B, Annex V of the Regulation), under certificate number AB0321/23663-01/E00-00, issued by the Approved Body: