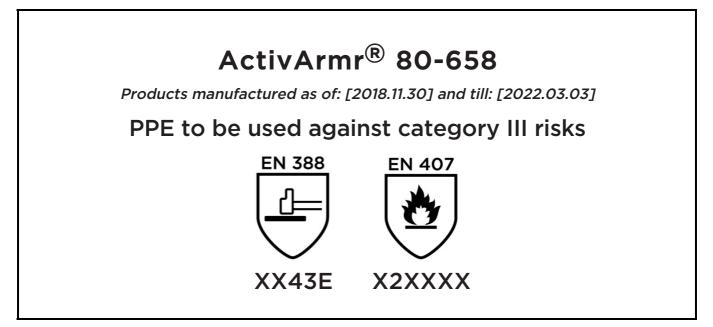

# **EU DECLARATION OF CONFORMITY**

The Manufacturer ANSELL HEALTHCARE EUROPE N.V. RIVERSIDE BUSINESS PARK, BLOCK J BOULEVARD INTERNATIONAL 55 B-1070 BRUSSELS BELGIUM

declares under his sole responsibility, that the PPE described hereafter:

is in conformity with the provisions of Regulation (EU) 2016/425 and with the standards EN 388:2016, EN 407:2004, EN 420:2003 + A1:2009 and is identical to the PPE which is subject to the EU-Type examination (Module B, Annex V of the Regulation), under certificate number 032/2018/2001, issued by the Notified Body:

### CENTEXBEL (0493) TECHNOLOGIEPARK 70 B-9052 ZWIJNAARDE BELGIUM

and is subject to the procedure set out in Annex VII (Module C2) of the Regulation under the supervision of the Notified Body:

CENTEXBEL (0493) TECHNOLOGIEPARK 70 B-9052 ZWIJNAARDE BELGIUM

Stor On

Guido Van Duren Director - Regulatory affairs Ansell

Place: Brussels Date: 2018.11.30