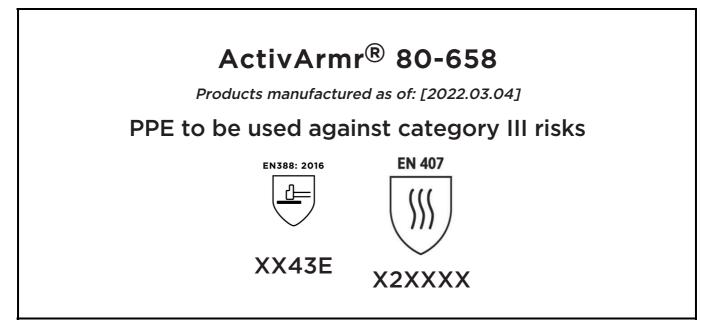

# **EU DECLARATION OF CONFORMITY**

The Manufacturer ANSELL HEALTHCARE EUROPE N.V. RIVERSIDE BUSINESS PARK, BLOCK J BOULEVARD INTERNATIONAL 55 B-1070 BRUSSELS BELGIUM

declares under his sole responsibility, that the PPE described hereafter:

is in conformity with the provisions of Regulation (EU) 2016/425 and with the standards EN 388:2016 +A1:2018, EN407:2020, EN ISO 21420:2020 and is identical to the PPE which is subject to the EU-Type examination (Module B, Annex V of the Regulation), under certificate number 032/2022/0326, issued by the Notified Body:

### CENTEXBEL (0493) TECHNOLOGIEPARK 70 B-9052 ZWIJNAARDE BELGIUM

and is subject to the procedure set out in Annex VII (Module C2) of the Regulation under the supervision of the Notified Body:

CENTEXBEL (0493) TECHNOLOGIEPARK 70 B-9052 ZWIJNAARDE BELGIUM

Stor On

Guido Van Duren Director - Regulatory affairs Ansell

Place: Brussels Date: 2022.03.04