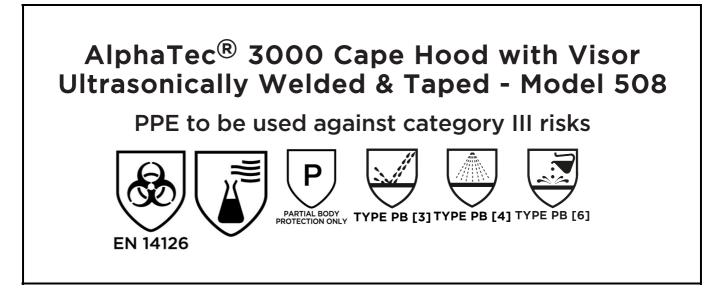

is in conformity with the provisions of Regulation (EU) 2016/425 and with the standards EN 14126:2003, EN ISO 13688:2013, Partial Body Protection Only, EN 14605:2005 + A1:2009, EN 13034:2005 + A1:2009 and is identical to the PPE which is subject to the EU Type Examination; under certificate number 0598/PPE/23/3237 issued by the Notified Body: