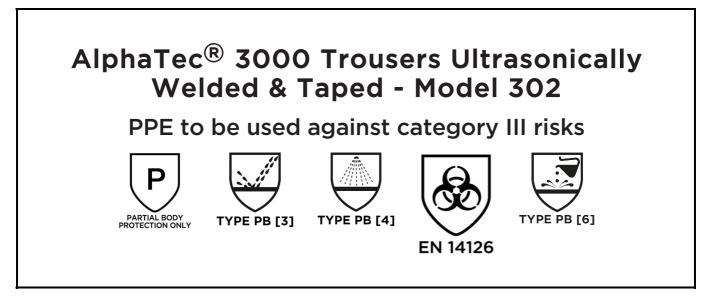

is in conformity with the provisions of Regulation 2016/425 on personal protective equipment as amended to apply in GB, and with the standardsPartial Body Protection Only, EN 14605:2005 + A1:2009, EN 14126:2003, EN ISO 13688:2013, EN 13034:2005 + A1:2009 and is identical to the PPE which is subject to the UK Type-examination (Module B, Annex V of the Regulation), under certificate number 0120/PPE/230578 issued by the Approved Body: