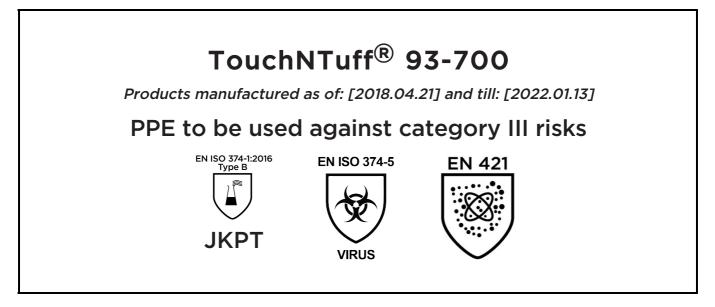

# **EU DECLARATION OF CONFORMITY**

The Manufacturer ANSELL HEALTHCARE EUROPE N.V. RIVERSIDE BUSINESS PARK, BLOCK J BOULEVARD INTERNATIONAL 55 B-1070 BRUSSELS BELGIUM

declares under his sole responsibility, that the PPE described hereafter:

is in conformity with the provisions of Regulation (EU) 2016/425 and with the standards EN 420:2003 + A1:2009, EN ISO 374-1:2016 Type B, EN ISO 374-5:2016, EN 421:2010 and is identical to the PPE which is subject to the EU-Type examination (Module B, Annex V of the Regulation), under certificate number 032/2018/0328, issued by the Notified Body:

#### CENTEXBEL (0493) TECHNOLOGIEPARK 70 B-9052 ZWIJNAARDE BELGIUM

and is subject to the procedure set out in Annex VII (Module C2) of the Regulation under the supervision of the Notified Body:

CENTEXBEL (0493) TECHNOLOGIEPARK 70 B-9052 ZWIJNAARDE BELGIUM

Stor On

Guido Van Duren Director - Regulatory affairs Ansell

Place: Brussels Date: 2018.02.21