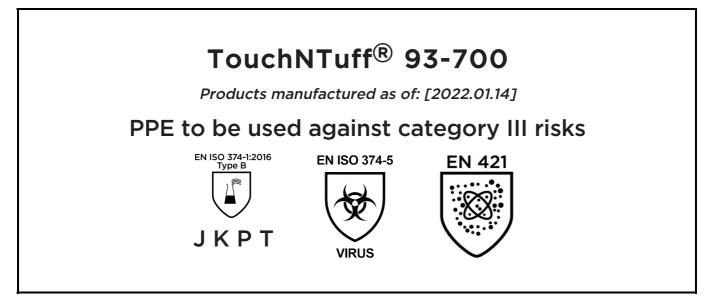

# **EU DECLARATION OF CONFORMITY**

The Manufacturer ANSELL HEALTHCARE EUROPE N.V. RIVERSIDE BUSINESS PARK, BLOCK J BOULEVARD INTERNATIONAL 55 B-1070 BRUSSELS BELGIUM

declares under his sole responsibility, that the PPE described hereafter:

is in conformity with the provisions of Regulation (EU) 2016/425 and with the standards EN ISO 21420:2020, EN ISO 374-1:2016, EN ISO 374-5:2016, EN 421:2010 and is identical to the PPE which is subject to the EU-Type examination (Module B, Annex V of the Regulation), under certificate number 032/2022/0036, issued by the Notified Body:

#### CENTEXBEL (0493) TECHNOLOGIEPARK 70 B-9052 ZWIJNAARDE BELGIUM

and is subject to the procedure set out in Annex VII (Module C2) of the Regulation under the supervision of the Notified Body:

CENTEXBEL (0493) TECHNOLOGIEPARK 70 B-9052 ZWIJNAARDE BELGIUM

Stor On

Guido Van Duren Director - Regulatory affairs Ansell

Place: Brussels Date: 2022.01.14