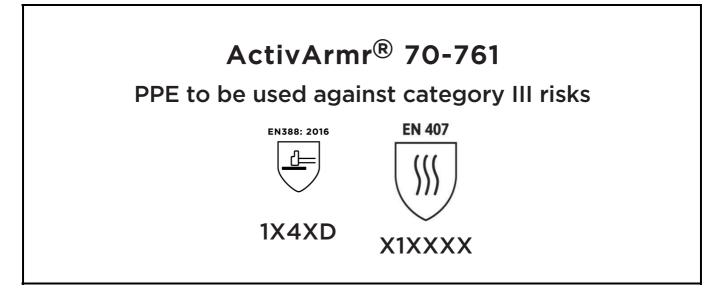

is in conformity with the provisions of Regulation 2016/425 on personal protective equipment, as amended to apply in GB, and with the standards EN 388:2016 +A1:2018, EN407:2020, EN ISO 21420:2020 and is identical to the PPE which is subject to the UK Type-examination (Module B, Annex V of the Regulation), under certificate number AB0321/22653-01/E00-00, issued by the Approved Body: