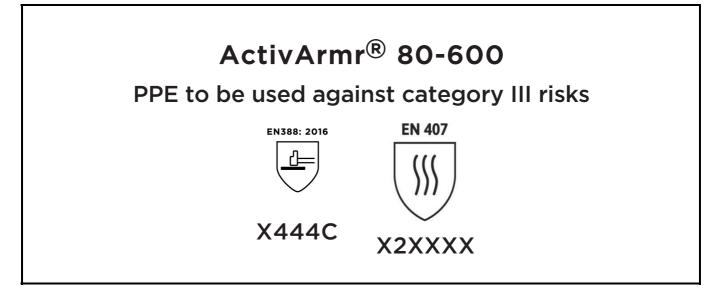

is in conformity with the provisions of Regulation 2016/425 on personal protective equipment, as amended to apply in GB, and with the standards EN 388:2016 +A1:2018, EN407:2020, EN ISO 21420:2020 and is identical to the PPE which is subject to the UK Type-examination (Module B, Annex V of the Regulation), under certificate number AB0321/22849-01/E00-00, issued by the Approved Body: