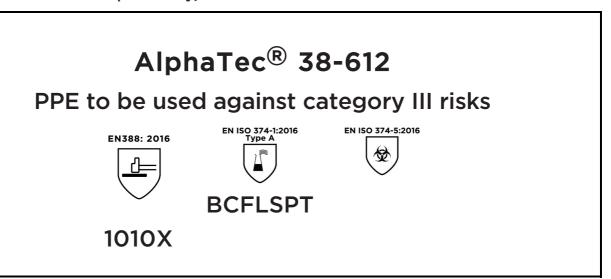

is in conformity with the provisions of Regulation 2016/425 on personal protective equipment, as amended to apply in GB, and with the standards EN 388:2016 +A1:2018, EN ISO 21420:2020, EN ISO 374-1:2016, EN ISO 374-5:2016 and is identical to the PPE which is subject to the UK Type-examination (Module B, Annex V of the Regulation), under certificate number ABO321/22376-01/E00-00, issued by the Approved Body: