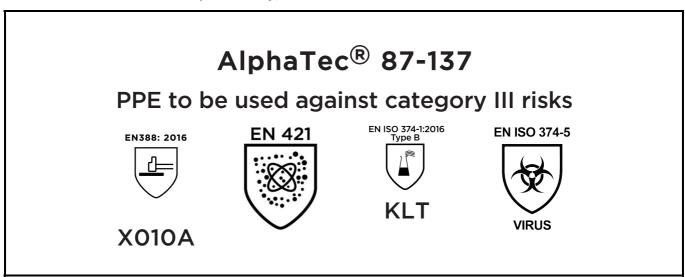

is in conformity with the provisions of Regulation 2016/425 on personal protective equipment, as amended to apply in GB, and with the standards EN 388:2016 +A1:2018, EN 421:2010, EN ISO 21420:2020, EN ISO 374-1:2016, EN ISO 374-5:2016 and is identical to the PPE which is subject to the UK Type-examination (Module B, Annex V of the Regulation), under certificate number AB0321/23832-01/E00-00, issued by the Approved Body: