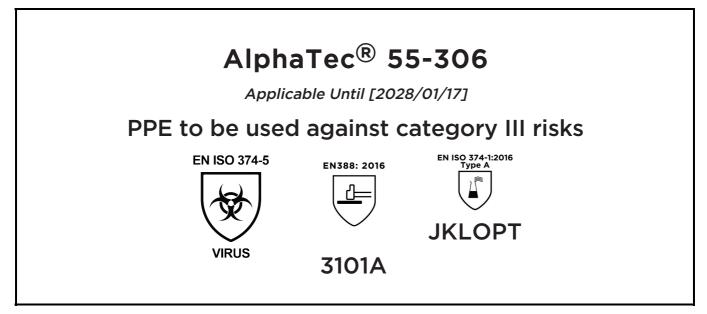

## **UK DECLARATION OF CONFORMITY**

The Manufacturer ANSELL HEALTHCARE EUROPE N.V. RIVERSIDE BUSINESS PARK, BLOCK J BOULEVARD INTERNATIONAL 55 B-1070 BRUSSELS BELGIUM

declares under his sole responsibility, that the PPE described hereafter:

is in conformity with the provisions of Regulation 2016/425 on personal protective equipment, as amended to apply in GB, and with the standards EN ISO 374-5:2016, EN 388:2016 +A1:2018, EN ISO 21420:2020, EN ISO 374-1:2016 and is identical to the PPE which is subject to the UK Type-examination (Module B, Annex V of the Regulation), under certificate number AB0321/23416-01/E00-00, issued by the Approved Body: