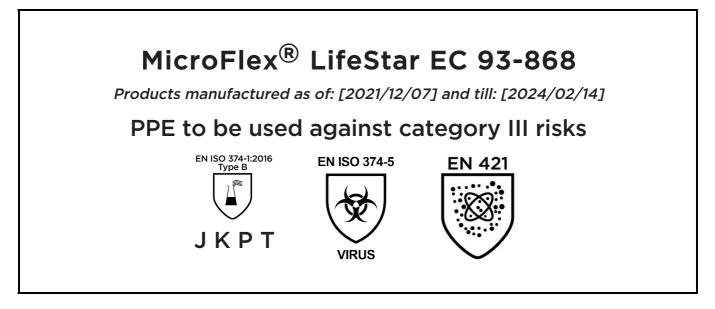

# **EU DECLARATION OF CONFORMITY**

The Manufacturer ANSELL HEALTHCARE EUROPE N.V. RIVERSIDE BUSINESS PARK, BLOCK J BOULEVARD INTERNATIONAL 55 B-1070 BRUSSELS BELGIUM

declares under his sole responsibility, that the PPE described hereafter:

is in conformity with the provisions of Regulation (EU) 2016/425 and with the standards EN ISO 21420:2020, EN ISO 374-1:2016, EN ISO 374-5:2016, EN 421:2010 and is identical to the PPE which is subject to the EU-Type examination (Module B, Annex V of the Regulation), under certificate number 032/2021/1321, issued by the Notified Body:

#### CENTEXBEL (0493) TECHNOLOGIEPARK 70 B-9052 ZWIJNAARDE BELGIUM

and is subject to the procedure set out in Annex VII (Module C2) of the Regulation under the supervision of the Notified Body:

CENTEXBEL (0493) TECHNOLOGIEPARK 70 B-9052 ZWIJNAARDE BELGIUM

Stor On

Guido Van Duren Director - Regulatory affairs Ansell

Place: Brussels Date: 2021/12/07