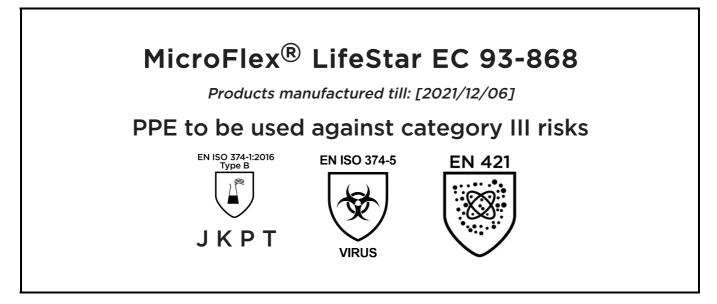

### **EU DECLARATION OF CONFORMITY**

The Manufacturer ANSELL HEALTHCARE EUROPE N.V. RIVERSIDE BUSINESS PARK, BLOCK J BOULEVARD INTERNATIONAL 55 B-1070 BRUSSELS BELGIUM

declares under his sole responsibility, that the PPE described hereafter:

is in conformity with the provisions of Regulation (EU) 2016/425 and with the standards EN ISO 374-1:2016 Type B, EN 420:2003 + A1:2009, EN ISO 374-5:2016, EN 421:2010 and is identical to the PPE which is subject to the EU-Type examination (Module B, Annex V of the Regulation), under certificate number 032/2018/1995, issued by the Notified Body:

#### CENTEXBEL (0493) TECHNOLOGIEPARK 70 B-9052 ZWIJNAARDE BELGIUM

and is subject to the procedure set out in Annex VII (Module C2) of the Regulation under the supervision of the Notified Body:

CENTEXBEL (0493) TECHNOLOGIEPARK 70 B-9052 ZWIJNAARDE BELGIUM

Sta On

Guido Van Duren Director - Regulatory affairs Ansell

Place: Brussels Date: 2018/11/19