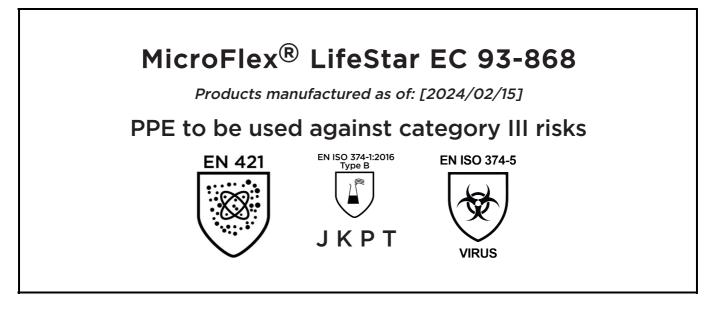

# **EU DECLARATION OF CONFORMITY**

The Manufacturer ANSELL HEALTHCARE EUROPE N.V. RIVERSIDE BUSINESS PARK, BLOCK J BOULEVARD INTERNATIONAL 55 B-1070 BRUSSELS BELGIUM

declares under his sole responsibility, that the PPE described hereafter:

is in conformity with the provisions of Regulation (EU) 2016/425 and with the standards EN 421:2010, EN ISO 21420:2020, EN ISO 374-1:2016+A1:2018, EN ISO 374-5:2016 and is identical to the PPE which is subject to the EU-Type examination (Module B, Annex V of the Regulation), under certificate number 032/2021/1321.02, issued by the Notified Body:

#### CENTEXBEL (0493) TECHNOLOGIEPARK 70 B-9052 ZWIJNAARDE BELGIUM

and is subject to the procedure set out in Annex VIII (Module D) of the Regulation under the supervision of the Notified Body:

CENTEXBEL (0493) TECHNOLOGIEPARK 70 B-9052 ZWIJNAARDE BELGIUM

Sto O

Guido Van Duren Director - Regulatory affairs Ansell

Place: Brussels Date: 2024/02/15