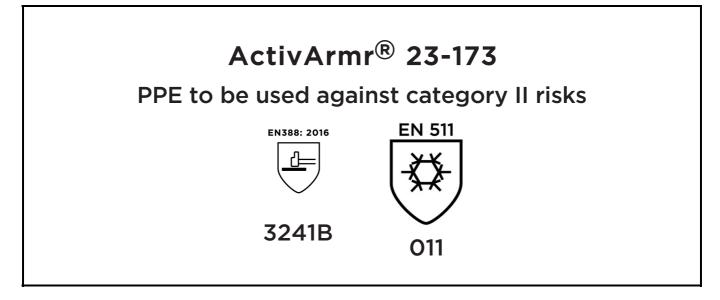

is in conformity with the provisions of Regulation 2016/425 on personal protective equipment, as amended to apply in GB, and with the standards EN 388:2016 +A1:2018, EN 511:2006, EN ISO 21420:2020 and is identical to the PPE which is subject to the UK Type-examination (Module B, Annex V of the Regulation), under certificate number AB0321/24877-01/E00-00, issued by the Approved Body: