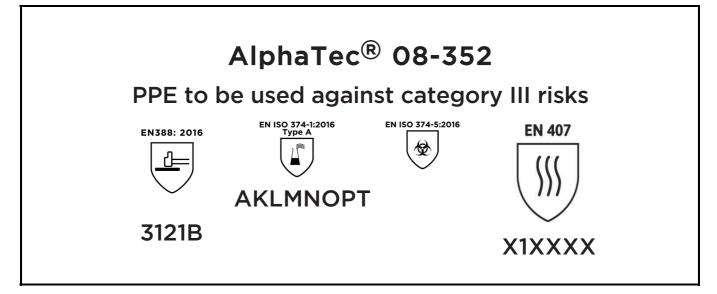

is in conformity with the provisions of Regulation 2016/425 on personal protective equipment, as amended to apply in GB, and with the standards EN 388:2016 +A1:2018, EN ISO 21420:2020, EN ISO 374-1:2016+A1:2018, EN ISO 374-5:2016, EN407:2020 and is identical to the PPE which is subject to the UK Type-examination (Module B, Annex V of the Regulation), under certificate number AB0321/22378-01/E00-00, issued by the Approved Body: