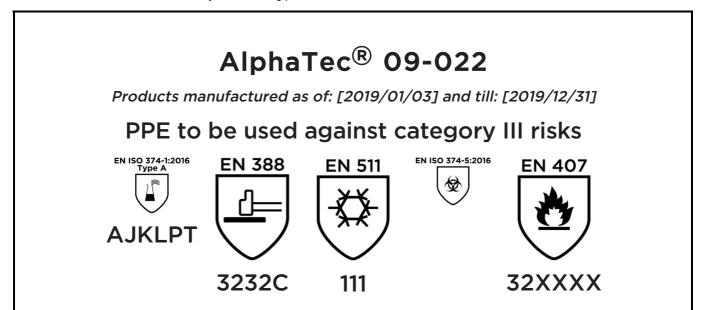

Products manufactured as of: [2021/10/29]

# PPE to be used against category III risks

EN388: 2016

3232C

**EN 407** 

32XXXX

111

EN ISO 374-1:2016 Type A

EN ISO 374-5:2016

is in conformity with the provisions of Regulation (EU) 2016/425 and with the standards EN 388:2016 +A1:2018, EN407:2020, EN 511:2006, EN ISO 21420:2020, EN ISO 374-1:2016, EN ISO 374-5:2016 and is identical to the PPE which is subject to the EU-Type examination (Module B, Annex V of the Regulation), under certificate number 032/2021/1102, issued by the Notified Body: