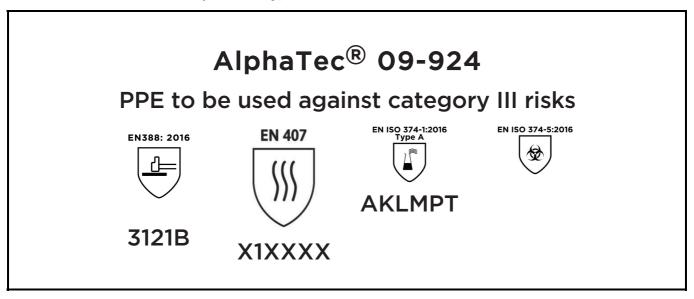

is in conformity with the provisions of Regulation 2016/425 on personal protective equipment, as amended to apply in GB, and with the standards EN 388:2016 +A1:2018, EN407:2020, EN ISO 21420:2020, EN ISO 374-1:2016, EN ISO 374-5:2016 and is identical to the PPE which is subject to the UK Type-examination (Module B, Annex V of the Regulation), under certificate number AB0321/23433-01/E00-00, issued by the Approved Body: