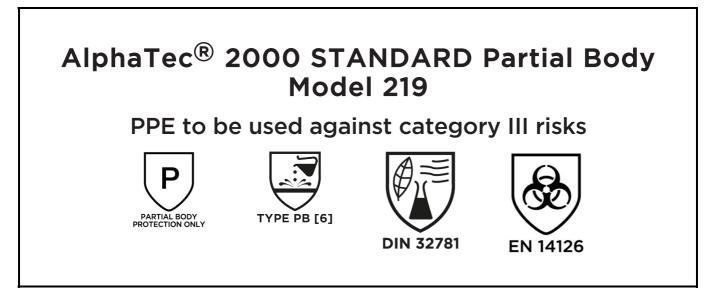

is in conformity with the provisions of Regulation (EU) 2016/425 and with the standards Partial Body Protection Only, EN 13034:2005 + A1:2009, DIN 32781:2010, EN 14126:2003, EN ISO 13688:2013 and is identical to the PPE which is subject to the EU Type Examination; under certificate number 0598/PPE/23/3088 issued by the Notified Body: