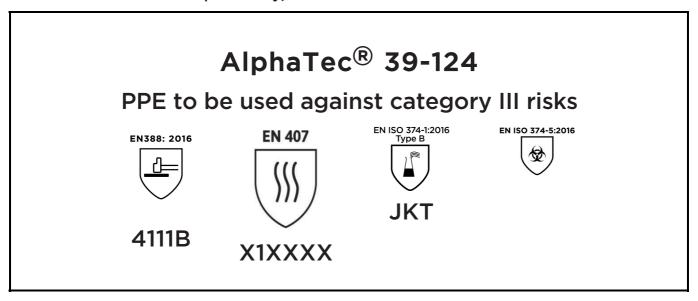

is in conformity with the provisions of Regulation 2016/425 on personal protective equipment, as amended to apply in GB, and with the standards EN 388:2016 +A1:2018, EN407:2020, EN ISO 21420:2020, EN ISO 374-1:2016, EN ISO 374-5:2016 and is identical to the PPE which is subject to the UK Type-examination (Module B, Annex V of the Regulation), under certificate number AB0321/22579-01/E00-00, issued by the Approved Body: