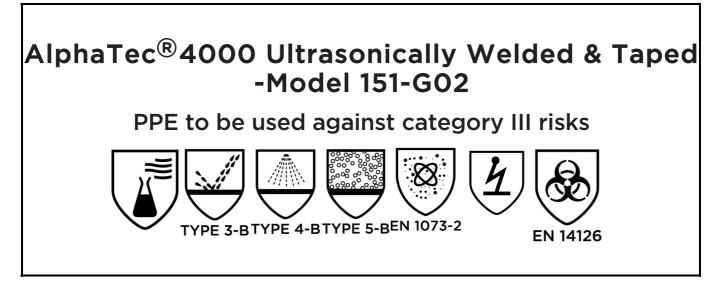

is in conformity with the provisions of Regulation (EU) 2016/425 and with the standards , EN 14605:2005 + A1:2009, EN ISO 13982-1:2004 + A1:2010, EN 1073-2:2002, EN 1149-5:2018, EN 14126:2003, EN ISO 13688:2013 (with exception for resistance to ignition not tested) and is identical to the PPE which is subject to the EU-Type examination (Module B, Annex V of the Regulation), under certificate number 0598/PPE/22/4393, issued by the Notified Body: