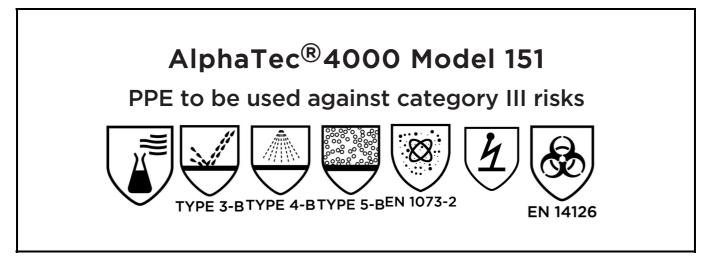

is in conformity with the provisions of Regulation (EU) 2016/425 and with the standards, EN 14605:2005 + A1:2009, EN ISO 13982-1:2004 + A1:2010, EN 1073-2:2002, EN 1149-5:2018, EN 14126:2003, EN ISO 13688:2013 (with exception for resistance to ignition not tested) and is identical to the PPE which is subject to the EU-Type examination (Module B, Annex V of the Regulation), under certificate number 0598/PPE/22/4393, issued by the Notified Body: