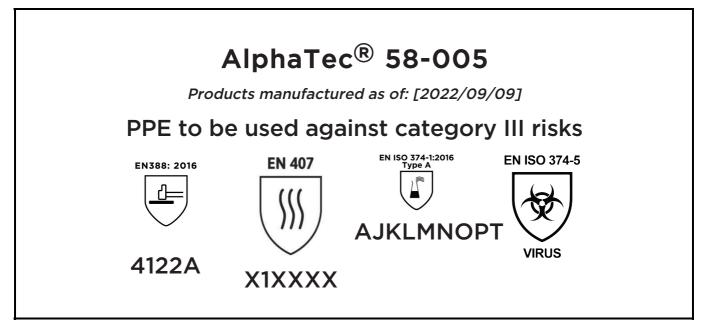

# **EU DECLARATION OF CONFORMITY**

The Manufacturer ANSELL HEALTHCARE EUROPE N.V. RIVERSIDE BUSINESS PARK, BLOCK J BOULEVARD INTERNATIONAL 55 B-1070 BRUSSELS BELGIUM

declares under his sole responsibility, that the PPE described hereafter:

is in conformity with the provisions of Regulation (EU) 2016/425 and with the standards EN 388:2016 +A1:2018, EN407:2020, EN ISO 21420:2020, EN ISO 374-1:2016, EN ISO 374-5:2016 and is identical to the PPE which is subject to the EU-Type examination (Module B, Annex V of the Regulation), under certificate number 032/2021/1090, issued by the Notified Body:

### CENTEXBEL (0493) TECHNOLOGIEPARK 70 B-9052 ZWIJNAARDE BELGIUM

and is subject to the procedure set out in Annex VIII (Module D) of the Regulation under the supervision of the Notified Body:

CENTEXBEL (0493) TECHNOLOGIEPARK 70 B-9052 ZWIJNAARDE BELGIUM

Sta Or

Guido Van Duren Director - Regulatory affairs Ansell

Place: Brussels Date: 2022/09/09