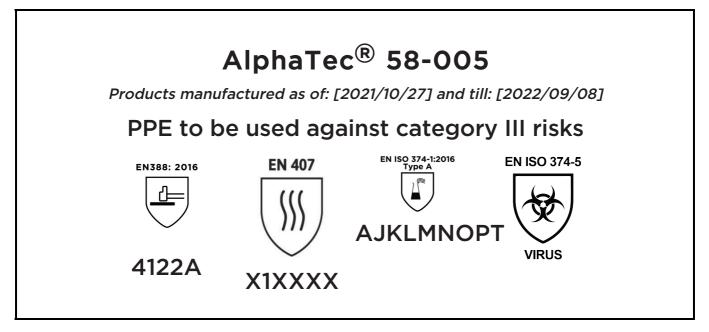

# **EU DECLARATION OF CONFORMITY**

The Manufacturer ANSELL HEALTHCARE EUROPE N.V. RIVERSIDE BUSINESS PARK, BLOCK J BOULEVARD INTERNATIONAL 55 B-1070 BRUSSELS BELGIUM

declares under his sole responsibility, that the PPE described hereafter:

is in conformity with the provisions of Regulation (EU) 2016/425 and with the standards EN 388:2016 +A1:2018, EN407:2020, EN ISO 21420:2020, EN ISO 374-1:2016, EN ISO 374-5:2016 and is identical to the PPE which is subject to the EU-Type examination (Module B, Annex V of the Regulation), under certificate number 032/2021/1090, issued by the Notified Body:

CENTEXBEL (0493) TECHNOLOGIEPARK 70 B-9052 ZWIJNAARDE BELGIUM

and is subject to the procedure set out in Annex VIII (Module D) of the Regulation under the supervision of the Notified Body:

CENTEXBEL (0493) TECHNOLOGIEPARK 70 B-9052 ZWIJNAARDE BELGIUM

Sta On

Guido Van Duren Director - Regulatory affairs Ansell

Place: Brussels Date: 2021/10/27