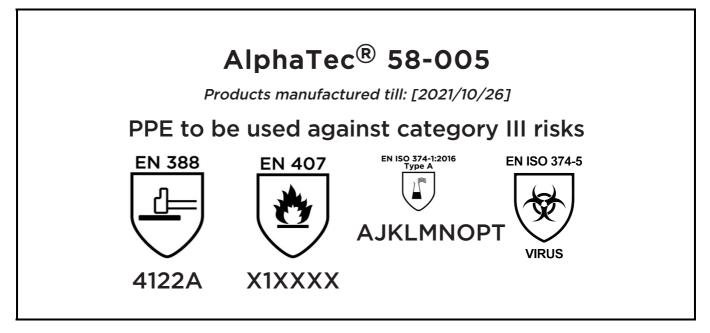

### **EU DECLARATION OF CONFORMITY**

The Manufacturer ANSELL HEALTHCARE EUROPE N.V. RIVERSIDE BUSINESS PARK, BLOCK J BOULEVARD INTERNATIONAL 55 B-1070 BRUSSELS BELGIUM

declares under his sole responsibility, that the PPE described hereafter:

is in conformity with the provisions of Regulation (EU) 2016/425 and with the standards EN 388:2016, EN 407:2004, EN 420:2003 + A1:2009, EN ISO 374-1:2016, EN ISO 374-5:2016 and is identical to the PPE which is subject to the EU-Type examination (Module B, Annex V of the Regulation), under certificate number 032/2020/1460, issued by the Notified Body:

### CENTEXBEL (0493) TECHNOLOGIEPARK 70 B-9052 ZWIJNAARDE BELGIUM

and is subject to the procedure set out in Annex VIII (Module D) of the Regulation under the supervision of the Notified Body:

CENTEXBEL (0493) TECHNOLOGIEPARK 70 B-9052 ZWIJNAARDE BELGIUM

Sta On

Guido Van Duren Director - Regulatory affairs Ansell

Place: Brussels Date: 2020/11/26