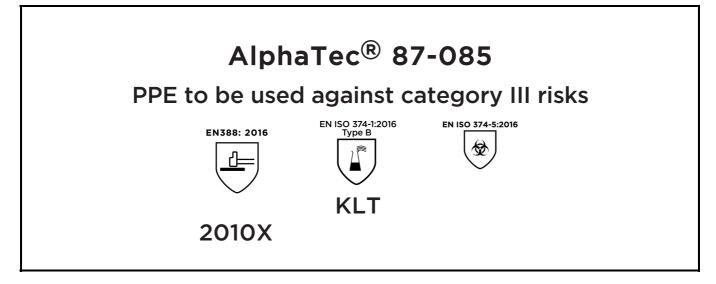

## **UK DECLARATION OF CONFORMITY**

The Manufacturer ANSELL HEALTHCARE EUROPE N.V. RIVERSIDE BUSINESS PARK, BLOCK J BOULEVARD INTERNATIONAL 55 B-1070 BRUSSELS BELGIUM

declares under his sole responsibility, that the PPE described hereafter:



is in conformity with the provisions of Regulation 2016/425 on personal protective equipment, as amended to apply in GB, and with the standards EN 388:2016 +A1:2018, EN ISO 21420:2020, EN ISO 374-1:2016, EN ISO 374-5:2016 and is identical to the PPE which is subject to the UK Type-examination (Module B, Annex V of the Regulation), under certificate number AB0321/22912-01/E00-00, issued by the Approved Body:

## SATRA TECHNOLOGY CENTRE WYNDHAM WAY, TELFORD WAY, KETTERING, NORTHAMPTONSHIRE, NN16 8SD, UNITED KINGDOM

and is subject to the conformity assessment procedure set in out in Annex VIII (Module D) of the Regulation under the surveillance of the Approved Body:

SATRA TECHNOLOGY CENTRE WYNDHAM WAY, TELFORD WAY, KETTERING, NORTHAMPTONSHIRE, NN16 8SD, UNITED KINGDOM

Sto O

Guido Van Du