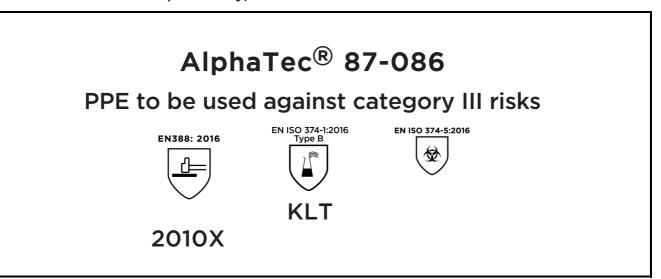

is in conformity with the provisions of Regulation 2016/425 on personal protective equipment, as amended to apply in GB, and with the standards EN 388:2016 +A1:2018, EN ISO 21420:2020, EN ISO 374-1:2016, EN ISO 374-5:2016 and is identical to the PPE which is subject to the UK Type-examination (Module B, Annex V of the Regulation), under certificate number ABO321/22912-01/EOO-00, issued by the Approved Body: