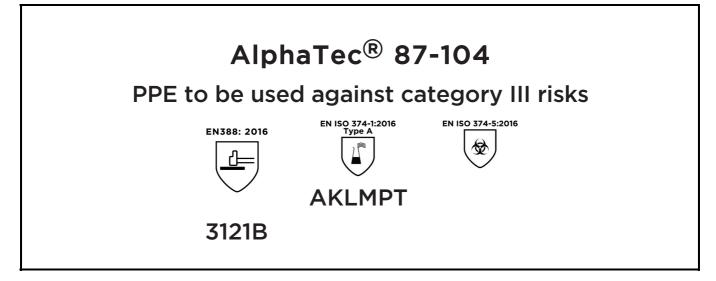

is in conformity with the provisions of Regulation 2016/425 on personal protective equipment, as amended to apply in GB, and with the standards EN 388:2016 +A1:2018, EN ISO 21420:2020, EN ISO 374-1:2016, EN ISO 374-5:2016 and is identical to the PPE which is subject to the UK Type-examination (Module B, Annex V of the Regulation), under certificate number AB0321/22554-01/E00-00, issued by the Approved Body: