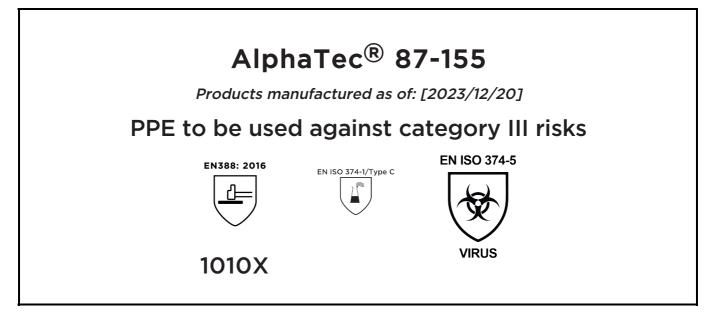

# **EU DECLARATION OF CONFORMITY**

The Manufacturer ANSELL HEALTHCARE EUROPE N.V. RIVERSIDE BUSINESS PARK, BLOCK J BOULEVARD INTERNATIONAL 55 B-1070 BRUSSELS BELGIUM

declares under his sole responsibility, that the PPE described hereafter:

is in conformity with the provisions of Regulation (EU) 2016/425 and with the standards EN 388:2016 +A1:2018, EN ISO 21420:2020, EN ISO 374-1:2016, EN ISO 374-5:2016 and is identical to the PPE which is subject to the EU-Type examination (Module B, Annex V of the Regulation), under certificate number 032/2022/0012.02, issued by the Notified Body:

#### CENTEXBEL (0493) TECHNOLOGIEPARK 70 B-9052 ZWIJNAARDE BELGIUM

and is subject to the procedure set out in Annex VIII (Module D) of the Regulation under the supervision of the Notified Body:

CENTEXBEL (0493) TECHNOLOGIEPARK 70 B-9052 ZWIJNAARDE BELGIUM

Elen On

Guido Van Duren Director - Regulatory affairs Ansell

Place: Brussels Date: 2023/12/20