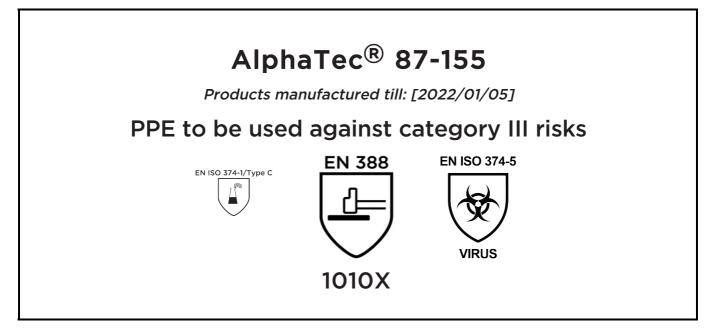

### **EU DECLARATION OF CONFORMITY**

The Manufacturer ANSELL HEALTHCARE EUROPE N.V. RIVERSIDE BUSINESS PARK, BLOCK J BOULEVARD INTERNATIONAL 55 B-1070 BRUSSELS BELGIUM

declares under his sole responsibility, that the PPE described hereafter:

is in conformity with the provisions of Regulation (EU) 2016/425 and with the standards EN ISO 374-1:2016, EN 388:2016, EN 420:2003 + A1:2009, EN ISO 374-5:2016 and is identical to the PPE which is subject to the EU-Type examination (Module B, Annex V of the Regulation), under certificate number 032/2018/1375.02, issued by the Notified Body:

#### CENTEXBEL (0493) TECHNOLOGIEPARK 70 B-9052 ZWIJNAARDE BELGIUM

and is subject to the procedure set out in Annex VII (Module C2) of the Regulation under the supervision of the Notified Body:

CENTEXBEL (0493) TECHNOLOGIEPARK 70 B-9052 ZWIJNAARDE BELGIUM

Sta On

Guido Van Duren Director - Regulatory affairs Ansell

Place: Brussels Date: 2018/08/10