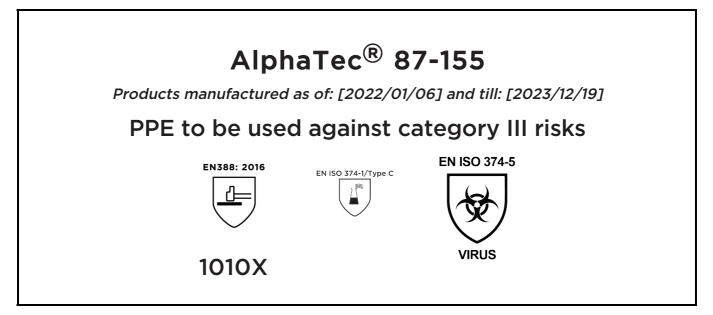

# **EU DECLARATION OF CONFORMITY**

The Manufacturer ANSELL HEALTHCARE EUROPE N.V. RIVERSIDE BUSINESS PARK, BLOCK J BOULEVARD INTERNATIONAL 55 B-1070 BRUSSELS BELGIUM

declares under his sole responsibility, that the PPE described hereafter:

is in conformity with the provisions of Regulation (EU) 2016/425 and with the standards EN 388:2016 +A1:2018, EN ISO 21420:2020, EN ISO 374-1:2016, EN ISO 374-5:2016 and is identical to the PPE which is subject to the EU-Type examination (Module B, Annex V of the Regulation), under certificate number 032/2022/0012, issued by the Notified Body:

#### CENTEXBEL (0493) TECHNOLOGIEPARK 70 B-9052 ZWIJNAARDE BELGIUM

and is subject to the procedure set out in Annex VIII (Module D) of the Regulation under the supervision of the Notified Body:

CENTEXBEL (0493) TECHNOLOGIEPARK 70 B-9052 ZWIJNAARDE BELGIUM

Sta Or

Guido Van Duren Director - Regulatory affairs Ansell

Place: Brussels Date: 2022/01/06