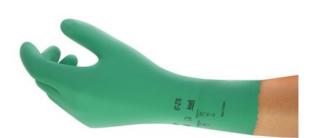

87-276

Medium-weight natural rubber, blended with neoprene, incorporating a flock lining

Previously known as: Hhg

# Extra comfort all rounded protection natural rubber glove

- Unique 20 mil, neoprene and natural rubber latex blend
- Excellent chemical, snag, puncture and abrasion resistance
- Pebble embossing provides added grip on wet and dry surfaces
- 100% cotton flock lining ,offering increased comfort
- Omni gloves comply with FDA food handling requirements (21 CFR 177.2600)

## **Applications**

- All food processing applications that have food contact
- Chemical Handling
- Fruit and Vegetable Processing
- Janitorial use

87-276

Medium-weight natural rubber, blended with neoprene, incorporating a flock lining

# **Key Features**

- 100% cotton flock lining
- Medium duty glove
- Natural rubber blend with neoprene
- Special wax treated for water repelling
- Chlorinated to reduce risk of allergy
- Food compliant

# **Specifications**

| BRAND  <br>STYLE                 | DESCRIPTION                                                                       | SIZE           | LENGT<br>H    | COLOR | PACKAGE                                 |
|----------------------------------|-----------------------------------------------------------------------------------|----------------|---------------|-------|-----------------------------------------|
| AlphaTec <sup>®</sup> 87-<br>276 | Liner Material: Flocked Coating Material: Natural Rubber Latex and Neoprene Blend | 7, 8, 9,<br>10 | 290 /<br>11.4 | Green | 12 pairs per bag,12 bags per<br>carton. |