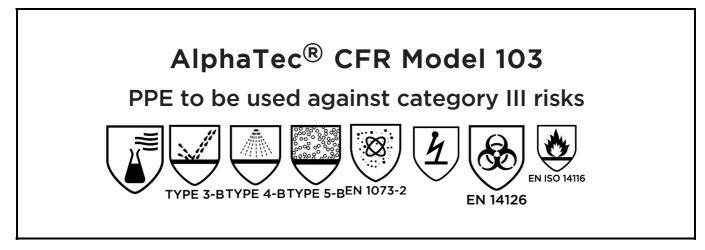

is in conformity with the provisions of Regulation (EU) 2016/425 and with the standards, EN 14605:2005 + A1:2009, EN ISO 13982-1:2004 + A1:2010, EN 1073-2:2002, EN 1149-5:2018, EN 14126:2003, EN ISO 13688:2013, EN ISO 14116:2015 and is identical to the PPE which is subject to the EU Type Examination; under certificate number 0598/PPE/24/2248 issued by the Notified Body: